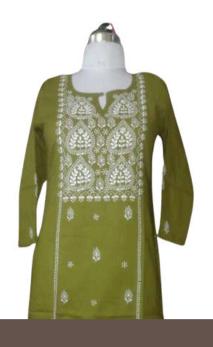

## KURTI/PLAZO SET

Cloth: Cambric cotton

Colour: Green Thread : White

Work: Dhoom Patti, Bakhiya, Fanda

DESCRIPTION OF THE PERSON OF T