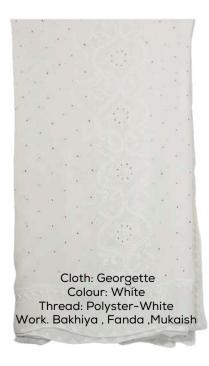

#### DUPATTA GEORGETTE

ANGARKHA FROCK SHORT

Cloth: Cambric cotton Colour: White Thread. Pink Work: Bakhiya. Ghaans Patti, Hol, Keel