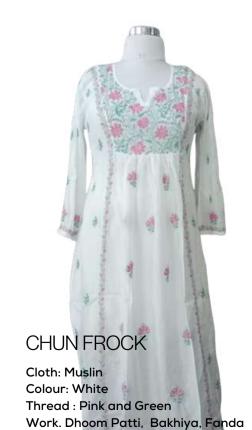

## KURTI/PLAZO SET

Cloth: Cambric cotton

Colour: Green Thread : White

Work: Dhoom Patti, Bakhiya, Fanda

DESCRIPTION OF THE PERSON OF T

#### **LONG KURTI**

Cloth: Cambric cotton Colour: Dark Green Thread : White

Work: Dhoom Patti, Bakhiya, Fanda