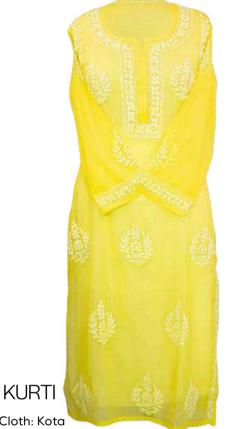

#### **KURTI**

Cloth: Kota

Colour: Lemon yellow Thread Colour: White Work: Dhoom Patti