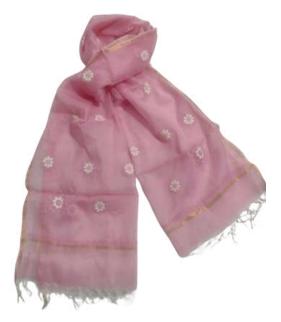

pchi



#### **KOTA DUPATTA**

Cloth: Kota Colour: White

Thread. Polyster Yellow

Work. Tepchi



Cloth: Kota Colour: White

Thread: Polyster Dark Pink







Cloth: Kota Colour: Lemon yellow Thread colour: White



#### ORGANZA DUPATTA

Colour: White Cloth: Organza

Thread: Polyster Beige



KOTA TASSEL SAREE

Cloth: Kota Colour: Cream

Thread: Polyster Red

Work: Tepchi



#### CHANDERI DUPATTA

Cloth: Chanderi Colour: White

Thread: Red and Beige Work : Bakhiya, Keel, Fanda









KOTA TASSEL SAREE

Cloth: Kota

Colour: Light Sea Green Thread . Light Green

Work: Tepchi

#### KOTA DUPATTA

Cloth: Kota Thread : White Work: Tepchi



### KOTA TASSEL SAREE

Cloth: Kota Colour: Pink Thread . Brown

Work: Tepchi & Mukaish



#### KOTA DUPATTA

Cloth: Kota Thread : White Work: Tepchi







**KOTA DUPATTA** 

Cloth : Kota Colour : Pink Thread: PinK

Work: Keel Fanda with Applique



CHANDERI DUPATTA

Material: Chanderi Color: White

Thread: Polyester, Dark Beige Work: Ghaans Patti, Fanda, Bakhiya



## ORGANZA DUPATTA

Material: Organza Color: White

Thread: Polyester, Black



#### KOTA DUPATTA

Material: Kota Color: White

Thread: Polyester, White

Work: Tepchi







## **KOTA SAREE**

Cloth: Kota

Colour: Half White Thread: Pink and Green

Work: Ghans Patti, Keel, Phanda



#### KOTA PRINTED KURTA WITH DUPATTA SET

Category- Kurta

Material: Kota Printed Fabric

Thread: Polyester, Black

Work: Ghaspatti with Zari Outline



#### **KOTA DUPATTA**

Material: Kota Fabric

Color: White

Thread: Polyester, Light Yellow

Work: Tepchi



#### KOTA DUPATTA

Material: Kota Color