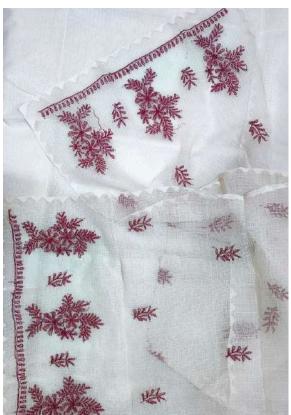

#### KOTA DUPATTA

Cloth: Kota Thread: Pink Work: Tepchi

#### KOTA DUPATTA

Cloth: Kota Thread : White Work: Tepchi

#### KOTA DUPATTA

Cloth: Kota Thread : White Work: Tepchi

**KOTA DUPATTA** 

Cloth : Kota Colour : Pink Thread: PinK

Work: Keel Fanda with Applique

CHANDERI DUPATTA

Material: Chanderi Color: White

Thread: Polyester, Dark Beige Work: Ghaans Patti, Fanda, Bakhiya

#### KOTA DUPATTA

Material: Kota Color: White

Thread: Polyester, White

Work: Tepchi