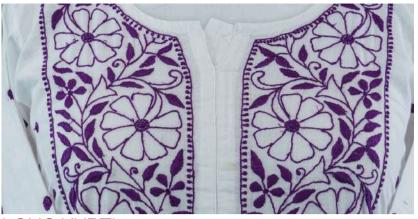

Work: Dhoom Patti



#### **KURTI**

Cloth: Kota Colour: Black Thread: Baby Pink Work: Dhoom Patti







## KURTI/PLAZO SET

Cloth: Cambric cotton

Colour: Green Thread : White

Work: Dhoom Patti, Bakhiya, Fanda

DESCRIPTION OF THE PERSON OF T





#### **LONG KURTI**

Cloth: Cambric cotton Colour: Dark Green Thread : White

Work: Dhoom Patti, Bakhiya, Fanda









# SAREE

Cloth : Linen

Colour: Navy Blue Thread: White

Work: Ghans Patti, Keel and Fanda

# KURTI

Cloth: Organdy Colour: White Thread : Red

Work: Tepchi, Keel with Mukaish









# LONG KURTI WITH PINTEX

Colour: White

Cloth: Cambric cotton Thread : Sea Green

Work: Keel, Ghans Patti, Bakhiya, Dori



#### SHORT FROCK TOP

Material: Cambric cotton

Color: White Thread: Pink

Embroidery: Bakhiya, Kel, Hol, Ghanspatti



#### LONG KURTI

Colour: White

Cloth: Cambric cotton

Thread: Purple



#### **SHRUG**

Garment Type: Shrug

Color: White

Cloth Material: White Thread Color: Dark bethc

Embroidery: Bakhiya Dori, Fanda, Keel

Sleeves: Without sleeves







## KOTA DUPATTA

Cloth: Kota

Thread: White and Red

Work: Fanda, Ghaans Patti, Keel, Applique



#### KOTA DUPATTA

Cloth: Kota Thread: Pink Work: Tepchi



#### **KOTA DUPATTA**

Cloth: Kota Colour: White

Thread. Polyster Yellow

Work. Tepchi



Cloth: Kota Colour: White

Thread: Polyster Dark Pink







Cloth: Kota Colour: Lemon yellow Thread colour: White



#### ORGANZA DUPATTA

Colour: White Cloth: Organza

Thread: Polyster Beige



KOTA TASSEL SAREE

Cloth: Kota Colour: Cream

Thread: Polyster Red

Work: Tepchi



#### CHANDERI DUPATTA

Clo