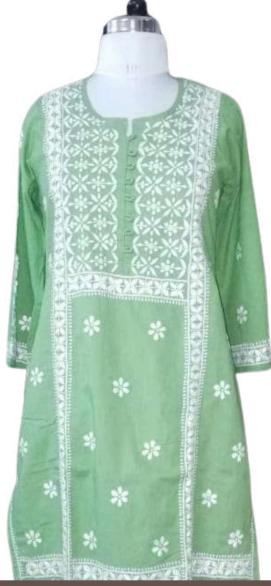

## KURTI/PLAZO SET

Cloth: Cambric cotton

Colour: Green Thread : White

Work: Dhoom Patti, Bakhiya, Fanda

DESCRIPTION OF THE PERSON OF T