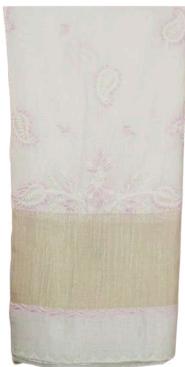

#### **KOTA DUPATTA**

Cloth: Kota Colour: White

Thread. Polyster Yellow

Work. Tepchi

Cloth: Kota Colour: White

Thread: Polyster Dark Pink

Cloth: Kota Colour: Lemon yellow Thread colour: White

#### ORGANZA DUPATTA

Colour: White Cloth: Organza

Thread: Polyster Beige

KOTA TASSEL SAREE

Cloth: Kota Colour: Cream

Thread: Polyster Red

Work: Tepchi