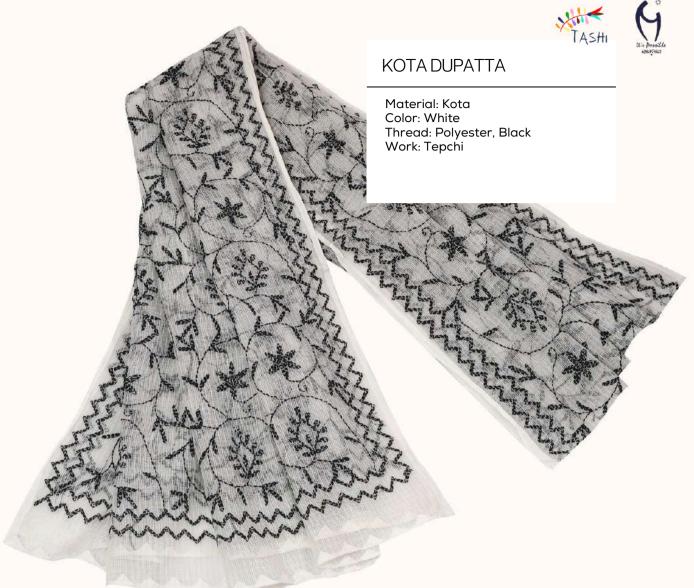

## KOTA DUPATTA

Cloth: Kota

Thread: White and Red

Work: Fanda, Ghaans Patti, Keel, Applique