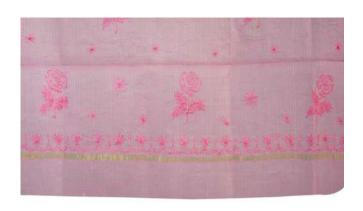

Patti, Bakhiya, Fanda









# SAREE

Cloth : Linen

Colour: Navy Blue Thread: White

Work: Ghans Patti, Keel and Fanda

# KURTI

Cloth: Organdy Colour: White Thread : Red

Work: Tepchi, Keel with Mukaish









# LONG KURTI WITH PINTEX

Colour: White

Cloth: Cambric cotton Thread : Sea Green

Work: Keel, Ghans Patti, Bakhiya, Dori



#### SHORT FROCK TOP

Material: Cambric cotton

Color: White Thread: Pink

Embroidery: Bakhiya, Kel, Hol, Ghanspatti



#### LONG KURTI

Colour: White

Cloth: Cambric cotton

Thread: Purple



#### **SHRUG**

Garment Type: Shrug

Color: White

Cloth Material: White Thread Color: Dark bethc

Embroidery: Bakhiya Dori, Fanda, Keel

Sleeves: Without sleeves







## KOTA DUPATTA

Cloth: Kota

Thread: White and Red

Work: Fanda, Ghaans Patti, Keel, Applique



#### KOTA DUPATTA

Cloth: Kota Thread: Pink Work: Tepchi



#### **KOTA DUPATTA**

Cloth: Kota Colour: White

Thread. Polyster Yellow

Work. Tepchi



Cloth: Kota Colour: White

Thread: Polyster Dark Pink







Cloth: Kota Colour: Lemon yellow Thread colour: White



#### ORGANZA DUPATTA

Colour: White Cloth: Organza

Thread: Polyster Beige



KOTA TASSEL SAREE

Cloth: Kota Colour: Cream

Thread: Polyster Red

Work: Tepchi



#### CHANDERI DUPATTA

Cloth: Chanderi Colour: White

Thread: Red and Beige Work : Bakhiya, Keel, Fanda









KOTA TASSEL SAREE

Cloth: Kota

Colour: Light Sea Green Thread . Light Green

Work: Tepchi

#### KOTA DUPATTA

Cloth: Kota Thread : White Work: Tepchi



### KOTA TASSEL SAREE

Cloth: Kota Colour: Pink Thread . Brown

Work: Tepchi & Mukaish



#### KOTA