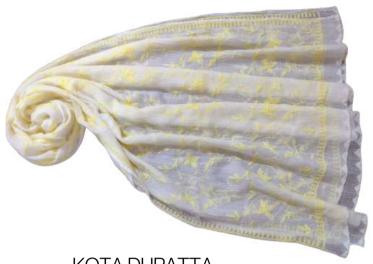

KOTA TASSEL SAREE

Cloth: Kota Colour: Pink Thread . Brown

Work: Tepchi & Mukaish



#### KOTA DUPATTA

Cloth: Kota Thread : White Work: Tepchi







**KOTA DUPATTA** 

Cloth : Kota Colour : Pink Thread: PinK

Work: Keel Fanda with Applique



CHANDERI DUPATTA

Material: Chanderi Color: White

Thread: Polyester, Dark Beige Work: Ghaans Patti, Fanda, Bakhiya



## ORGANZA DUPATTA

Material: Organza Color: White

Thread: Polyester, Black



#### KOTA DUPATTA

Material: Kota Color: White

Thread: Polyester, White

Work: Tepchi







## **KOTA SAREE**

Cloth: Kota

Colour: Half White Thread: Pink and Green

Work: Ghans Patti, Keel, Phanda



#### KOTA PRINTED KURTA WITH DUPATTA SET

Category- Kurta

Material: Kota Printed Fabric

Thread: Polyester, Black

Work: Ghaspatti with Zari Outline



#### **KOTA DUPATTA**

Material: Kota Fabric

Color: White

Thread: Polyester, Light Yellow

Work: Tepchi



#### KOTA DUPATTA

Material: Kota Color: White

Thread: Polyester, White

Work: Tepchi, Keel, Dori, Bakhiya







# KOTA SAREE

Cloth: Kota Colour: Green

Thread: Pink and Green

Work: Ghans Patti, Keel, Phanda

# KOTA SARE

Choth: Kota Colour: White

Thread Colour: Black

Work:Tepchi









#### SLEEVELESS TOP



Cloth: Cambric Cotton Colour: White Thread: Pink Work: Dhoom Patti, Bakhiya Dori

#### DUPATTA GEORGETTE



ANGARKHA FROCK SHORT



Cloth: Cambric cotton Colour: White Thread. Pink Work: Bakhiya. Ghaans Patti, Hol, Keel







#### CHANDERI DUPATTA

Material: Kota Silk Color: Half-White Thread: Polyester-

Pink/White

Work: Ghaans Patti,Keel

and Fanda



#### **KOTA