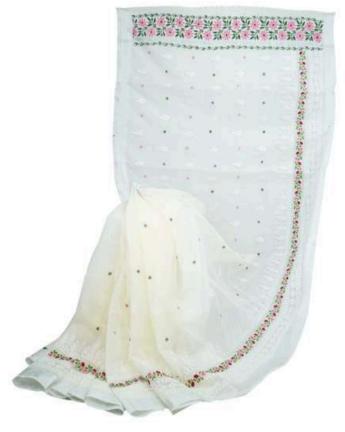

## KOTA DUPATTA

Cloth: Kota

Thread: White and Red

Work: Fanda, Ghaans Patti, Keel, Applique

#### KOTA DUPATTA

Cloth: Kota Thread: Pink Work: Tepchi

#### **KOTA DUPATTA**

Cloth: Kota Colour: White

Thread. Polyster Yellow

Work. Tepchi

Cloth: Kota Colour: White

Thread: Polyster Dark Pink

Cloth: Kota Colour: Lemon yellow Thread colour: White