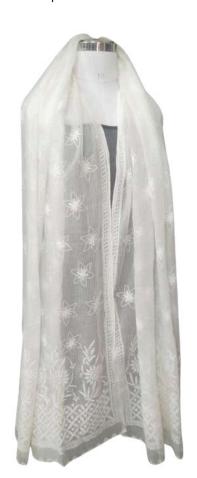

# KURTI

Cloth: Organdy Colour: White Thread : Red

Work: Tepchi, Keel with Mukaish