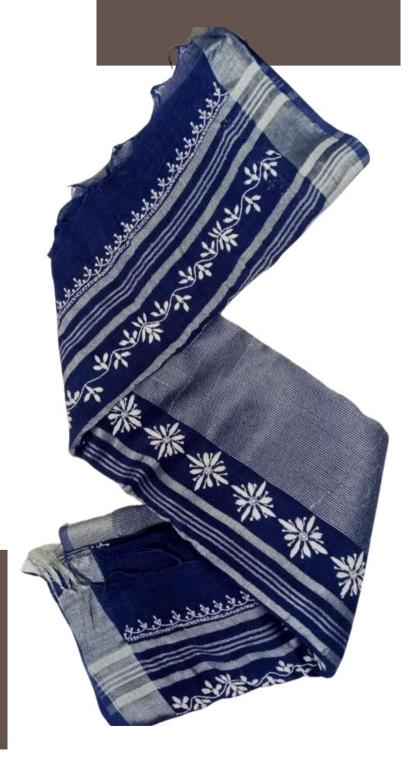

# SAREE

Cloth : Linen

Colour: Navy Blue Thread: White

Work: Ghans Patti, Keel and Fanda