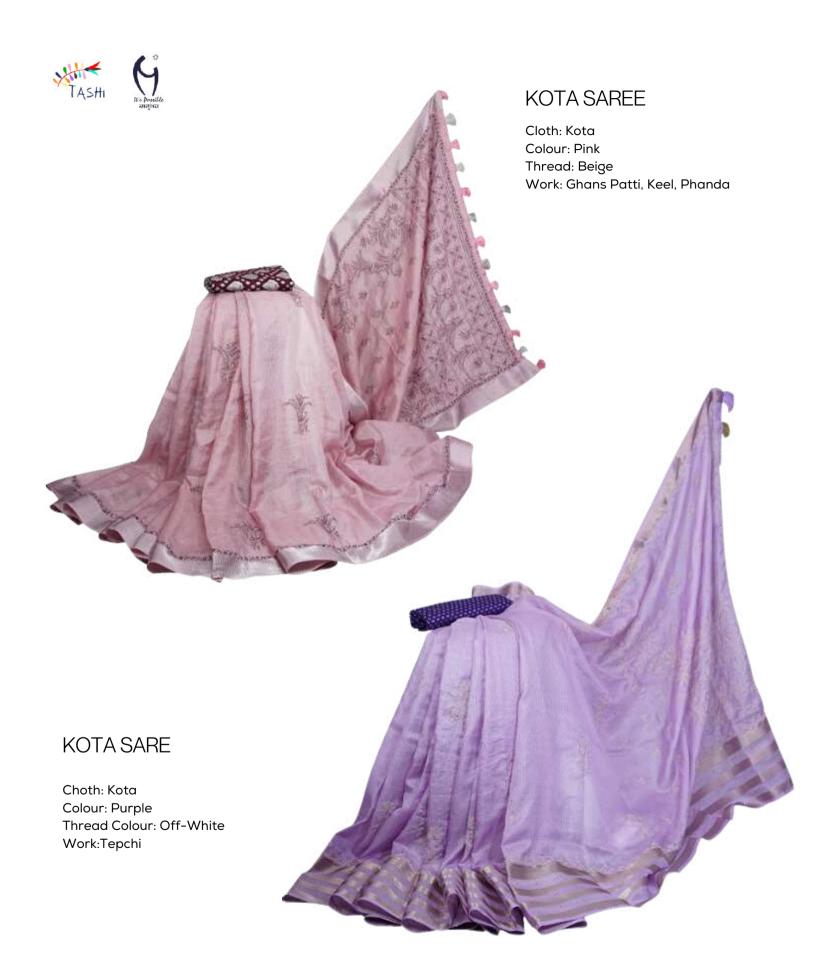

a Color: White

Thread: Polyester, Black



#### KOTA DUPATTA

Material: Kota Color: White

Thread: Polyester, White

Work: Tepchi







## **KOTA SAREE**

Cloth: Kota

Colour: Half White Thread: Pink and Green

Work: Ghans Patti, Keel, Phanda



#### KOTA PRINTED KURTA WITH DUPATTA SET

Category- Kurta

Material: Kota Printed Fabric

Thread: Polyester, Black

Work: Ghaspatti with Zari Outline



#### **KOTA DUPATTA**

Material: Kota Fabric

Color: White

Thread: Polyester, Light Yellow

Work: Tepchi



#### KOTA DUPATTA

Material: Kota Color: White

Thread: Polyester, White

Work: Tepchi, Keel, Dori, Bakhiya







# KOTA SAREE

Cloth: Kota Colour: Green

Thread: Pink and Green

Work: Ghans Patti, Keel, Phanda

# KOTA SARE

Choth: Kota Colour: White

Thread Colour: Black

Work:Tepchi









#### SLEEVELESS TOP



Cloth: Cambric Cotton Colour: White Thread: Pink Work: Dhoom Patti, Bakhiya Dori

#### DUPATTA GEORGETTE



ANGARKHA FROCK SHORT



Cloth: Cambric cotton Colour: White Thread. Pink Work: Bakhiya. Ghaans Patti, Hol, Keel







#### CHANDERI DUPATTA

Material: Kota Silk Color: Half-White Thread: Polyester-

Pink/White

Work: Ghaans Patti,Keel

and Fanda



#### **KOTA STOLL**

Material: Kota Fabric

Color: White

Thread: Polyester, Dark Pink

#### **SHORT TOP**

Cloth: Cambric cotton

Colour: White Thread: Sea green Work: Bakhiya, Fanda





# Contact

Tashi Thread Craft
475/63-64, Iradat Nagar
Qadam Rasool, Dailganj
Lucknow-226020
Ph: +91-9993592493
www.tashithreadcraft.com
www.sambhavindia.org
tashi@sambhavindia.org