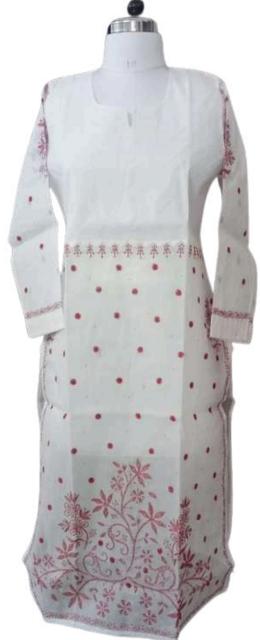

# LONG KURTI WITH PINTEX

Colour: White

Cloth: Cambric cotton Thread : Sea Green

Work: Keel, Ghans Patti, Bakhiya, Dori