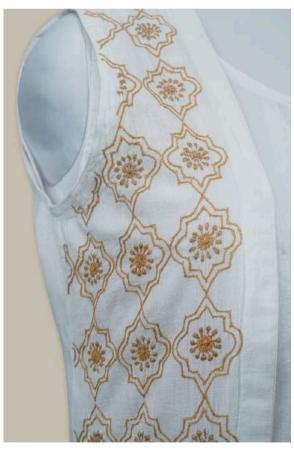

#### SLEEVELESS TOP

Cloth: Cambric Cotton Colour: White Thread: Pink Work: Dhoom Patti, Bakhiya Dori