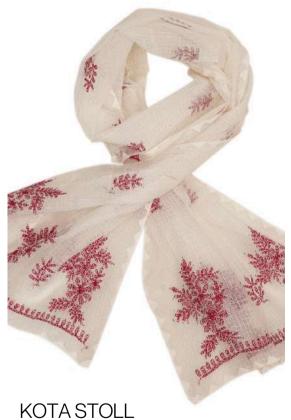

#### **KOTA STOLL**

Material: Kota Fabric

Color: White

Thread: Polyester, Dark Pink