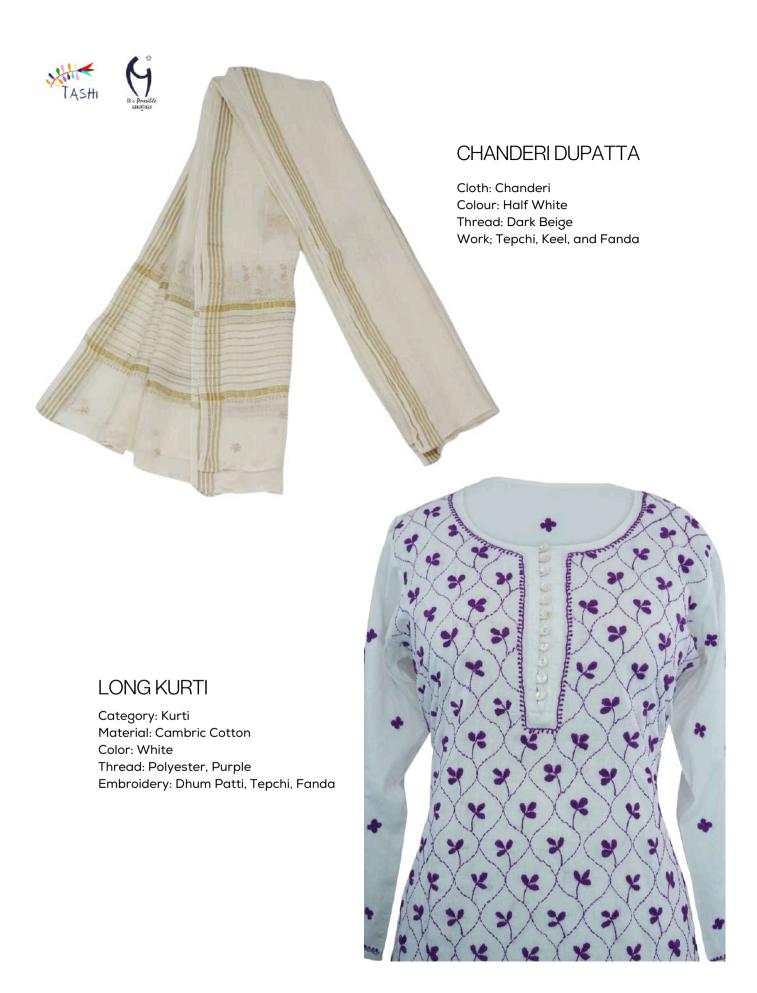

#### CHANDERI DUPATTA

Cloth: Chanderi Colour: White

Thread: Red and Beige Work : Bakhiya, Keel, Fanda

KOTA TASSEL SAREE

Cloth: Kota

Colour: Light Sea Green Thread . Light Green

Work: Tepchi

#### LONG KURTI

Colour: White

Cloth: Cambric cotton

Thread: Purple