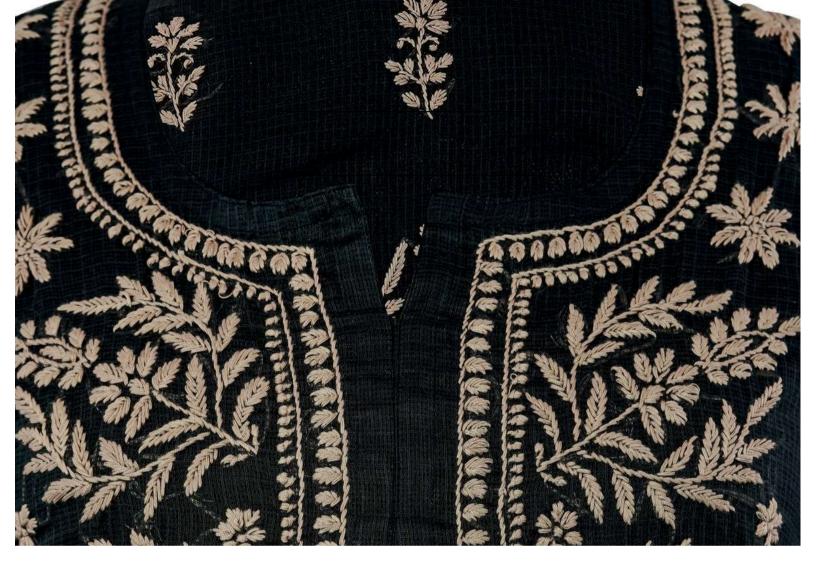

lor: White

Thread: Polyester, Black



#### KOTA DUPATTA

Material: Kota Color: White

Thread: Polyester, White

Work: Tepchi







## **KOTA SAREE**

Cloth: Kota

Colour: Half White Thread: Pink and Green

Work: Ghans Patti, Keel, Phanda



#### KOTA PRINTED KURTA WITH DUPATTA SET

Category- Kurta

Material: Kota Printed Fabric

Thread: Polyester, Black

Work: Ghaspatti with Zari Outline



#### **KOTA DUPATTA**

Material: Kota Fabric

Color: White

Thread: Polyester, Light Yellow

Work: Tepchi



#### KOTA DUPATTA

Material: Kota Color: White

Thread: Polyester, White

Work: Tepchi, Keel, Dori, Bakhiya







# KOTA SAREE

Cloth: Kota Colour: Green

Thread: Pink and Green

Work: Ghans Patti, Keel, Phanda

# KOTA SARE

Choth: Kota Colour: White

Thread Colour: Black

Work:Tepchi









#### SLEEVELESS TOP



Cloth: Cambric Cotton Colour: White Thread: Pink Work: Dhoom Patti, Bakhiya Dori

#### DUPATTA GEORGETTE



ANGARKHA FROCK SHORT



Cloth: Cambric cotton Colour: White Thread. Pink Work: Bakhiya. Ghaans Patti, Hol, Keel







#### CHANDERI DUPATTA

Material: Kota Silk Color: Half-White Thread: Polyester-

Pink/White

Work: Ghaans Patti,Keel

and Fanda



#### **KOTA STOLL**

Material: Kota Fabric

Color: White

Thread: Polyester, Dark Pink

#### **SHORT TOP**

Cloth: Cambric cotton

Colour: White Thread: Sea green Work: Bakhiya, Fanda





# Contact

Tashi Thread Craft
475/63-64, Iradat Nagar
Qadam Rasool, Dailganj
Lucknow-226020
Ph: +91-9993592493
www.tashithreadcraft.com
www.sambhavindia.org
tashi@sambhavindia.org