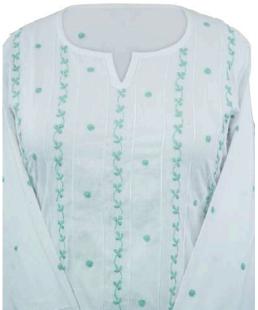

# LONG KURTI WITH PINTEX

Colour: White

Cloth: Cambric cotton Thread : Sea Green

Work: Keel, Ghans Patti, Bakhiya, Dori