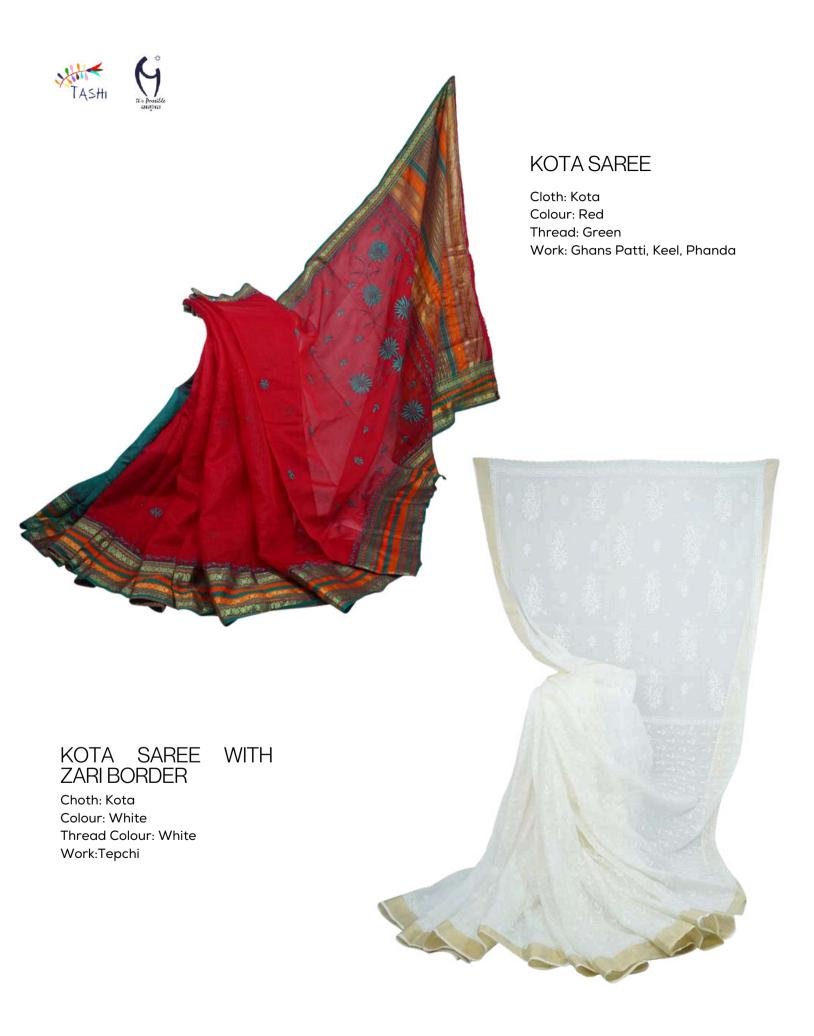

## **KOTA SAREE**

Cloth: Kota

Colour: Half White Thread: Pink and Green

Work: Ghans Patti, Keel, Phanda

# KOTA SARE

Choth: Kota Colour: White

Thread Colour: Black

Work:Tepchi