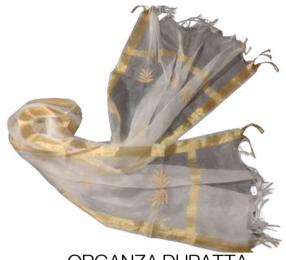

#### ORGANZA DUPATTA

Colour: White Cloth: Organza

Thread: Polyster Beige

KOTA TASSEL SAREE

Cloth: Kota Colour: Cream

Thread: Polyster Red

Work: Tepchi