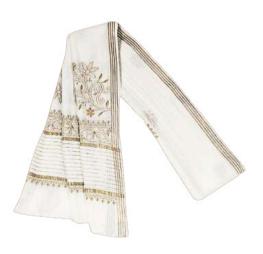

#### ORGANZA DUPATTA

Colour: White Cloth: Organza

Thread: Polyster Beige

KOTA TASSEL SAREE

Cloth: Kota Colour: Cream

Thread: Polyster Red

Work: Tepchi