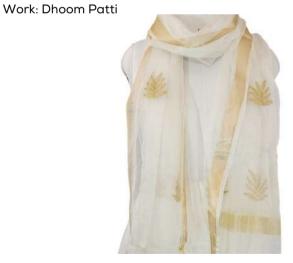

#### **KURTI**

Cloth: Kota

Colour: Lemon yellow Thread Colour: White Work: Dhoom Patti