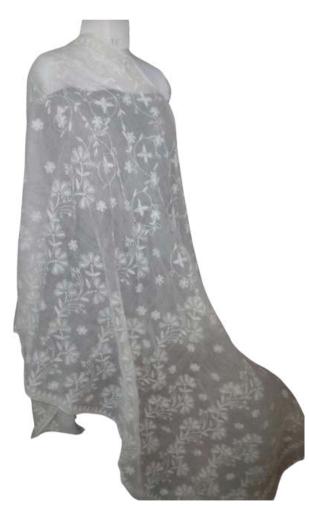

# KURTI

Cloth: Organdy Colour: White Thread : Red

Work: Tepchi, Keel with Mukaish