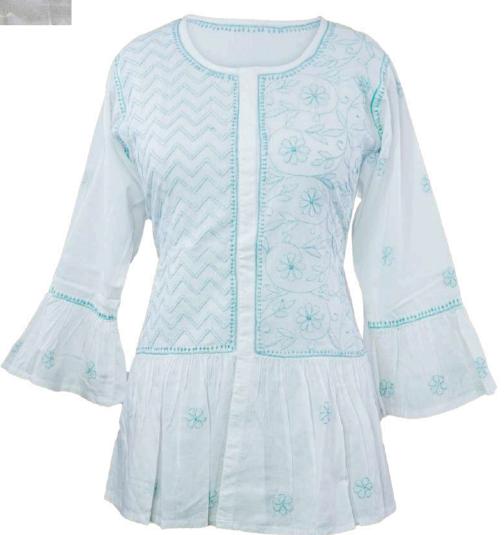

#### SLEEVELESS TOP

Cloth: Cambric Cotton Colour: White Thread: Pink Work: Dhoom Patti, Bakhiya Dori