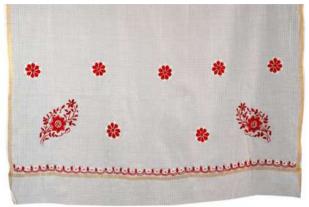

## KOTA DUPATTA

Cloth: Kota

Thread: White and Red

Work: Fanda, Ghaans Patti, Keel, Applique