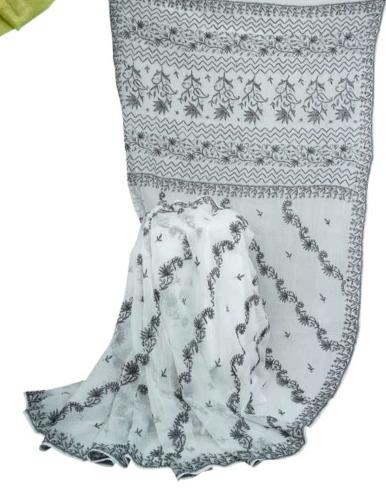

nza Color: White

Thread: Polyester, Black



#### KOTA DUPATTA

Material: Kota Color: White

Thread: Polyester, White

Work: Tepchi







## **KOTA SAREE**

Cloth: Kota

Colour: Half White Thread: Pink and Green

Work: Ghans Patti, Keel, Phanda



#### KOTA PRINTED KURTA WITH DUPATTA SET

Category- Kurta

Material: Kota Printed Fabric

Thread: Polyester, Black

Work: Ghaspatti with Zari Outline



#### **KOTA DUPATTA**

Material: Kota Fabric

Color: White

Thread: Polyester, Light Yellow

Work: Tepchi



#### KOTA DUPATTA

Material: Kota Color: White

Thread: Polyester, White

Work: Tepchi, Keel, Dori, Bakhiya







# KOTA SAREE

Cloth: Kota Colour: Green

Thread: Pink and Green

Work: Ghans Patti, Keel, Phanda

# KOTA SARE

Choth: Kota Colour: White

Thread Colour: Black

Work:Tepchi









#### SLEEVELESS TOP



Cloth: Cambric Cotton Colour: White Thread: Pink Work: Dhoom Patti, Bakhiya Dori

#### DUPATTA GEORGETTE



ANGARKHA FROCK SHORT



Cloth: Cambric cotton Colour: White Thread. Pink Work: Bakhiya. Ghaans Patti, Hol, Keel







#### CHANDERI DUPATTA

Material: Kota Silk Color: Half-White Thread: Polyester-

Pink/White

Work: Ghaans Patti,Keel

and Fanda



#### **KOTA STOLL**

Material: Kota Fabric

Color: White

Thread: Polyester, Dark Pink

#### **SHORT TOP**

Cloth: Cambric cotton

Colour: White Thread: Sea green Work: Bakhiya, Fanda





# Contact

Tashi Thread Craft
475/63-64, Iradat Nagar
Qadam Rasool, Dailganj
Lucknow-226020
Ph: +91-9993592493
www.tashithreadcraft.com
www.sambhavindia.org
tashi@sambhavindia.org