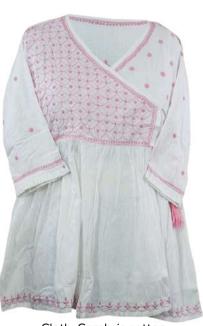

#### SHORT FROCK TOP

Material: Cambric cotton

Color: White Thread: Pink

Embroidery: Bakhiya, Kel, Hol, Ghanspatti