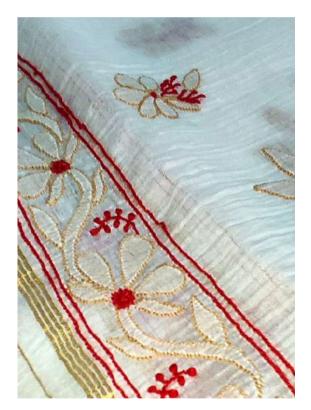

#### CHANDERI DUPATTA

Cloth: Chanderi Colour: White

Thread: Red and Beige Work : Bakhiya, Keel, Fanda

KOTA TASSEL SAREE

Cloth: Kota

Colour: Light Sea Green Thread . Light Green

Work: Tepchi

#### CHANDERI DUPATTA

Material: Kota Silk Color: Half-White Thread: Polyester-

Pink/White

Work: Ghaans Patti,Keel

and Fanda