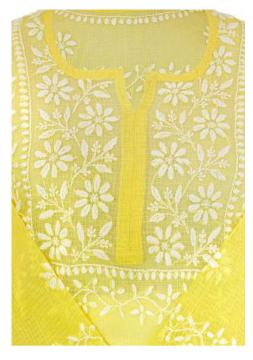

#### **KURTI**

Cloth: Kota

Colour: Lemon yellow Thread Colour: White Work: Dhoom Patti