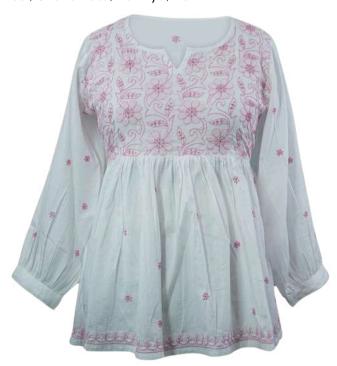

#### SHORT FROCK TOP

Material: Cambric cotton

Color: White Thread: Pink

Embroidery: Bakhiya, Kel, Hol, Ghanspatti