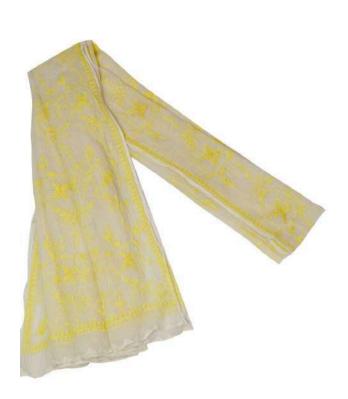

#### **KOTA DUPATTA**

Material: Kota Fabric

Color: White

Thread: Polyester, Light Yellow

Work: Tepchi