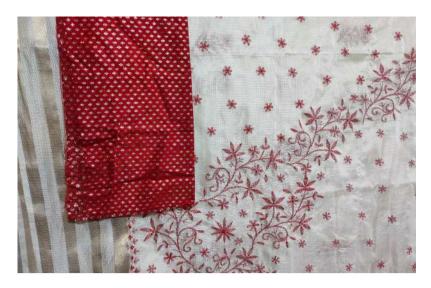

## KOTA DUPATTA

Cloth: Kota

Thread: White and Red

Work: Fanda, Ghaans Patti, Keel, Applique

#### KOTA DUPATTA

Cloth: Kota Thread : White Work: Tepchi

**KOTA DUPATTA** 

Cloth : Kota Colour : Pink Thread: PinK

Work: Keel Fanda with Applique

CHANDERI DUPATTA

Material: Chanderi Color: White

Thread: Polyester, Dark Beige Work: Ghaans Patti, Fanda, Bakhiya